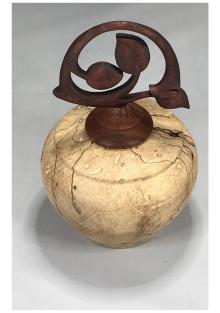

One member made a shallow buckthorn bowl.

Ellen Starr displayed her small vessel with a carved lid.

Bob McClintick showed a green wood Walnut bowl.

Gary Mrozek showed two bowls, one cone shaped and the other carved using a die grinder with a carbide head.