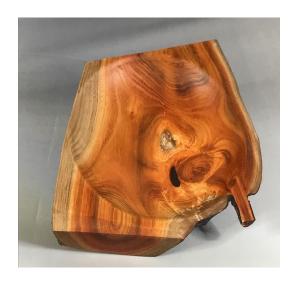

n from a segment of birch log. The club is considering getting some birch from Greg Pont.

Gary started making snowmen as an effort to diversify his projects beyond bowls and spindles. He finds the challenge of establishing the proportions of the body and head to be enjoyable.

Once he settles on a pattern, he uses sidewalk chalk to mark out the segments on the birch. Then he brings the blank into round staying at a slow speed. Throughout Gary explained and emphasized basic principles like cutting downhill. He then used his bowl gouge to shape the hat, the head and body.

Once the hat and body segments have been shaped and the base has been slightly cupped to enhance stability, the tenon is cut off with a chisel and features like nose, eyes and mouth are painted on

# **Instant Gallery**





















# Guy Schafer natural-edge bowls using red elm burl



Taken from Facebook posts.







## **Consider joining the AAW!**

#### **AAW Best of Woodturning Fundamentals Video**

Hello Everyone,

AAW is making available the "Best of Woodturning Fundamentals" video featured during AAW's Virtual Symposium in July. Click either of the links below to view. No AAW membership is required to view. And please feel free to pass the link along to all of your chapter members, friends and associates.



www.woodturner.org/Woodturner/Join-Pages/...

• tiny.cc/AAWAffiliate

Also, if you not already aware, any member of your chapter who is not presently an AAW member may now become part of the AAW community under our Affiliate member program. Joining as an Affiliate grants free access fo