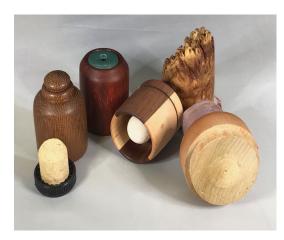

#### **Instant Gallery**

Guy Schafer showed a saucer and a bottle stopper, and recommended these as a way to use scraps. He is willing to do a demo on making a stopper.

Jim brought in his reproduction of a chair maker's hand drill.

One member made a shallow buckthorn bowl.

Ellen Starr displayed her small vessel with a carved lid.

Bob McClintick showed a green wood Walnut bowl.

Gary Mrozek showed two bowls, one cone shaped and the other carved using a die grinder with a carbide head.