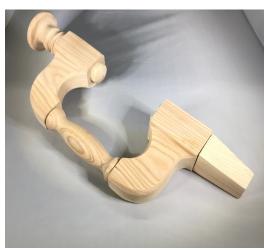

#### **Instant Gallery**

Guy Schafer showed a saucer and a bottle stopper, and recommended these as a way to use scraps. He is willing to do a demo on making a stopper.

Jim brought in his reproduction of a chair maker's hand drill.