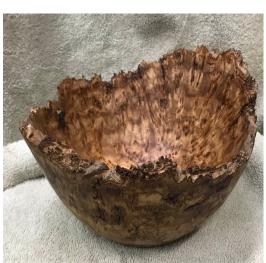

making snowmen as an effort to diversify his projects beyond bowls and spindles. He finds the challenge of establishing the proportions of the body and head to be enjoyable.

Once he settles on a pattern, he uses sidewalk chalk to mark out the segments on the birch. Then he brings the blank into round staying at a slow speed. Throughout Gary explained and emphasized basic principles like cutting downhill. He then used his bowl gouge to shape the hat, the head and body.

Once the hat and body segments have been shaped and the base has been slightly cupped to enhance stability, the tenon is cut off with a chisel and features like nose, eyes and mouth are painted on

# **Instant Gallery**





















# Guy Schafer natural-edge bowls using red elm burl



Taken from Facebook posts.







## **Consider joining the AAW!**

#### **AAW Best of Woodturning Fundamentals Video**

Hello Everyone,

AAW is making available the "Best of Woodturning Fundamentals" video featured during AAW's Virtual Symposium in July. Click either of the links below to view. No AAW membership is required to view. And please feel free to pass the link along to all of your chapter members, friends and associates.



www.woodturner.org/Woodturner/Join-Pages/...

• tiny.cc/AAWAffiliate

Also, if you not already aware, any member of your chapter who is not presently an AAW member may now become part of the AAW community under our Affiliate member program. Joining as an Affiliate grants free access for 90 days to all of the same online benefits reserved for paid members. No credit card required. No lon