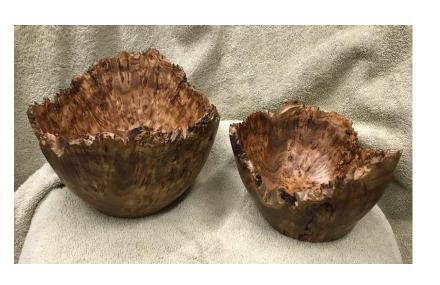

from Greg Pont.

Gary started making snowmen as an effort to diversify his projects beyond bowls and spindles. He finds the challenge of establishing the proportions of the body and head to be enjoyable.

Once he settles on a pattern, he uses sidewalk chalk to mark out the segments on the birch. Then he brings the blank into round staying at a slow speed. Throughout Gary explained and emphasized basic principles like cutting downhill. He then used his bowl gouge to shape the hat, the head and body.

Once the hat and body segments have been shaped and the base has been slightly cupped to enhance stability, the tenon is cut off with a chisel and features like nose, eyes and mouth are painted on

# **Instant Gallery**





















# Guy Schafer natural-edge bowls using red elm burl



Taken from Facebook posts.







## **Consider joining the AAW!**

#### **AAW Best of Woodturning Fundamentals Video**

Hello Everyone,

AAW is making available the "Best of Woodturning Fundamentals" video featured during AAW's Virtual Symposium in July. Click either of the links below to view. No AAW membership is required to view. And please feel free to pass the link along to all of your chapter members, friends and associates.



www.woodturner.org/Woodturner/Join-Pages/...

• tiny.cc/AAWAffiliate

Also, if you not already aware, any member of your chapter who is not presently an AAW member may now become part of the AAW community under our Affiliate member program. Joining as an Affiliate grants free access for 90 days to all of the same online benefits reserved for paid members. N