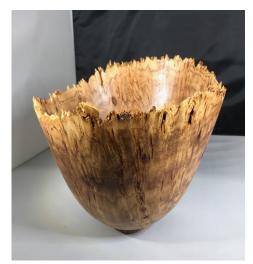

a segment of birch log. The club is considering getting some birch from Greg Pont.

Gary started making snowmen as an effort to diversify his projects beyond bowls and spindles. He finds the challenge of establishing the proportions of the body and head to be enjoyable.

Once he settles on a pattern, he uses sidewalk chalk to mark out the segments on the birch. Then he brings the blank into round staying at a slow speed. Throughout Gary explained and emphasized basic principles like cutting downhill. He then used his bowl gouge to shape the hat, the head and body.

Once the hat and body segments have been shaped and the base has been slightly cupped to enhance stability, the tenon is cut off with a chisel and features like nose, eyes and mouth are painted on

# **Instant Gallery**





















# Guy Schafer natural-edge bowls using red elm burl



Taken from Facebook posts.







## **Consider joining the AAW!**

#### **AAW Best of Woodturning Fundamentals Video**

Hello Everyone,

AAW is making available the "Best of Woodturning Fundamentals" video featured during AAW's Virtual Symposium in July. Click either of the links below to view. No AAW membership is required to view. And please feel free to pass the link along to all of your chapter members, friends and associates.



www.woodturner.org/Woodturner/Join-Pages/...

• tiny.cc/AAWAffiliate

Also, if you not already aware, any member of your chapter who is not presently an AAW member may now become part of the AAW community under our Affiliate member program. Joining as an Affiliate grants free access for 90 d