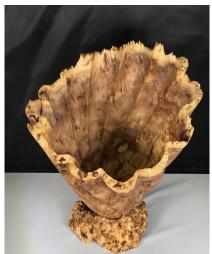

from a segment of birch log. The club is considering getting some birch from Greg Pont.

Gary started making snowmen as an effort to diversify his projects beyond bowls and spindles. He finds the challenge of establishing the proportions of the body and head to be enjoyable.

Once he settles on a pattern, he uses sidewalk chalk to mark out the segments on the birch. Then he brings the blank into round staying at a slow speed. Throughout Gary explained and emphasized basic principles like cutting downhill. He then used his bowl gouge to shape the hat, the head and body.

Once the hat and body segments have been shaped and the base has been slightly cupped to enhance stability, the tenon is cut off with a chisel and features like nose, eyes and mouth are painted on

# **Instant Gallery**





















# Guy Schafer natural-edge bowls using red elm burl



Taken from Facebook posts.







## **Consider joining the AAW!**

#### **AAW Best of Woodturning Fundamentals Video**

Hello Everyone,

AAW is making available the "Best of Woodturning Fundamentals" video featured during AAW's Virtual Symposium in July. Click either of the links below to view. No AAW membership is required to view. And please feel free to pass the link along to all of your chapter members, friends and associates.



www.woodturner.org/Woodturner/Join-Pages/...

• tiny.cc/AAWAffiliate

Also, if you not already aware, any member of your chapter who is not presently an AAW member may now become part of the AAW community under our Affiliate member program. Joining as an Affiliate grants free access for