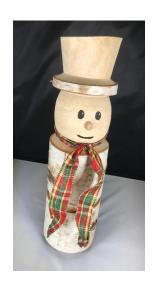

#### Demo

Gary Mrozek demonstrated how he makes a snowman from a segment of birch log. The club is considering getting some birch from Greg Pont.

Gary started making snowmen as an effort to diversify his projects beyond bowls and spindles. He finds the challenge of establishing the proportions of the body and head to be enjoyable.

Once he settles on a pattern, he uses sidewalk chalk to mark out the segments on the birch. Then he brings the blank into round staying at a slow speed. Throughout Gary explained and emphasized basic principles like cutting downhill. He then used his bowl gouge to shape the hat, the head and body.

Once the hat and body segments have been shaped and the base has been slightly cupped to enhance stability, the tenon is cut off with a chisel and features like nose, eyes and mouth are painted on