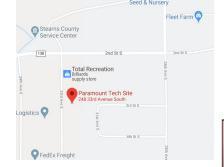

Meetings are held in the <u>Tech Site</u> 248 33rd Avenue South Waite Park, MN 56387. Parking in the front and rear of the building (driveway is on south side). Entrances is in the front and back.

**Socializing** with fellow members starts at 9:30AM, coffee and treats available. The membership meeting starts at 10:00AM (most meetings are about 1.5-2 hours long including the social time) and include announcements, members sharing their turned creations, a demo or presentation related to turning, and occasionally other activities such as a holiday celebration or wood exchange. The MMAW is an affiliate of the American Association of Woodturners.