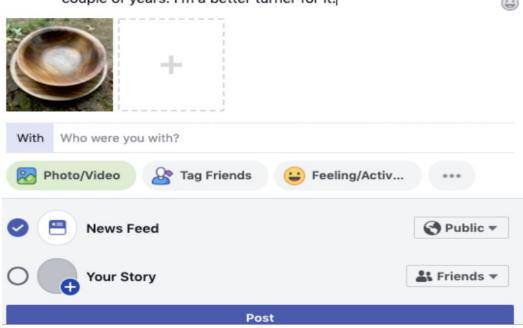

To make a post show up as a tag!

Walnut on walnut: Equal halves of the same walnut log were used to create this 7-inch platter and 6-inch bowl. A special thanks to the Mid Minnesota Association of Woodturners for the coaching and guidance you've provided over the past couple of years. I'm a better turner for it!

To get the

MidMinnesota Association of Woodturners to show up as a tag, I simply typed the @ symbol followed by MMAWoodturners. So it looks like this:

Walnut on walnut: Equal halves of the same walnut log were used to create this 7-inch platter and 6-inch bowl. A special thanks to the @MMAWoodturners for the coaching and guidance you've provided over the past couple of years. I'm a better turner for it!

The @MMAWoodturners is the tagging action recognizes the club's page on your personal post. When the tagged organization is selected as you write the post, it inserts the full club name--the blue highlighted text-into the post, which in turn publishes your personal post to the club's news feed.)