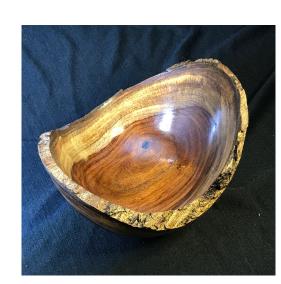

f birch log. The club is considering getting some birch from Greg Pont.

Gary started making snowmen as an effort to diversify his projects beyond bowls and spindles. He finds the challenge of establishing the proportions of the body and head to be enjoyable.

Once he settles on a pattern, he uses sidewalk chalk to mark out the segments on the birch. Then he brings the blank into round staying at a slow speed. Throughout Gary explained and emphasized basic principles like cutting downhill. He then used his bowl gouge to shape the hat, the head and body.

Once the hat and body segments have been shaped and the base has been slightly cupped to enhance stability, the tenon is cut off with a chisel and features like nose, eyes and mouth are painted on

# **Instant Gallery**





















# Guy Schafer natural-edge bowls using red elm burl



Taken from Facebook posts.







## **Consider joining the AAW!**

#### **AAW Best of Woodturning Fundamentals Video**

Hello Everyone,

AAW is making available the "Best of Woodturning Fundamentals" video featured during AAW's Virtual Symposium in July. Click either of the links below to view. No AAW membership is required to view. And please feel free to pass the link along to all of your chapter members, friends and associates.



www.woodturner.org/Woodturner/Join-Pages/...

• tiny.cc/AAWAffiliate

Also, if you not already aware, any member of your chapter who is not presently an AAW member may now become part of the AAW community under our Affiliate member program. Joining as an Affiliate grants free access for 90 days to all o